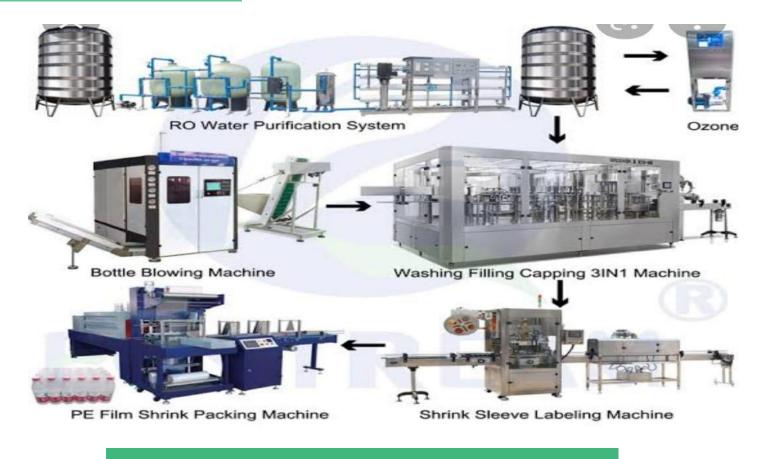

#### 3D Smart Homes Building project, Akwa Ibom

-----

1

L

3D 3 Bedroom Semi Detached Duplex, National Assembly Housing Project, Abuja and Akwa-Ibom

Bridge Construction

29-

Fully Automated Water Factory, Agbara, Lagos