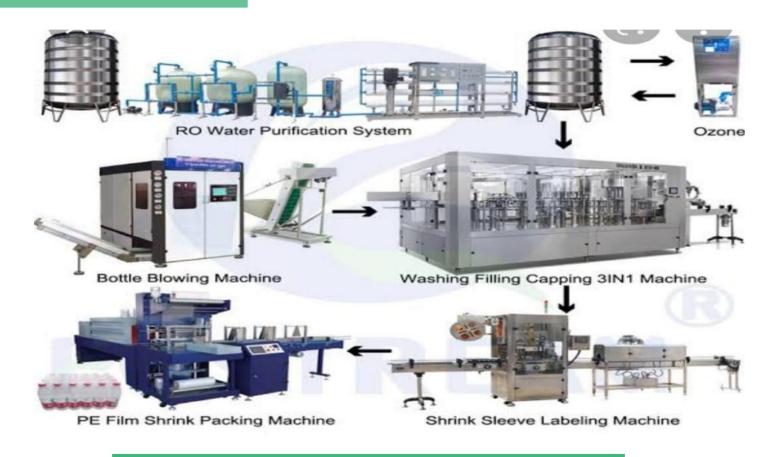

|                         | Good condition |  |
| LIST OF CONSTRUCTION EQUIPMENT |                                                                                                                   |                         | Good condition |  |
|                                | 26.                                                                                                               | Tarboiler Truck         | Good condition |  |
|                                | 27                                                                                                                | Mack Truck              | Good condition |  |



### SOME EQUIPMENT AT PROJECT SITES



























**Bridge Construction** 



### **OTHER WIP PROJECTS**



Fully Automated Water Factory, Agbara, Lagos



### **OTHER WIP PROJECTS**



Equipment for recycling, CBN, Abuja Nigeria



### Green House Tomatoes Farming, Akwa Ibom







### **KEY PARTNERS**













**OHMES**<sub>ROUP</sub>

### **MAJOR PARTNERS**

















### **Telecom Partners**







### **Financial / Insurance Partners**























### South Africa Regional Headquarters:

Unit 008, Eglin House, 14 Eglin Rd. Sunninghill, Sandton 2191, Johannesburg, South Africa.

### Sub-Regional Headquarters (West Africa):

Agbara Badagry, Near Seme-Border, Ogun State, Nigeria

### Lagos:

Plot 16, Amodu Ojikutu, Victoria Isalnd, Lagos, Nigeria.

### Dubai, United Arab Emirates: Inzone Service Provider):

Level 4, Burlington Tower, Business Bay, Dubai, UAE

- +234 909