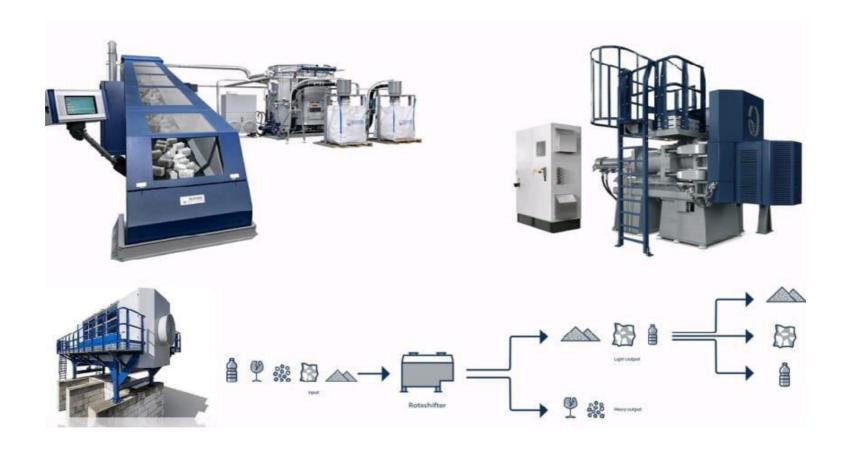

ion |  |
| LIST OF CONSTRUCTION EQUIPMENT |                                                                                                                   |                         | Good condition |  |
|                                | 26.                                                                                                               | Tarboiler Truck         | Good condition |  |
|                                | 27                                                                                                                | Mack Truck              | Good condition |  |



### SOME EQUIPMENT AT PROJECT SITES



























**Bridge Construction** 



### **OTHER WIP PROJECTS**



Fully Automated Water Factory, Agbara, Lagos



### **OTHER WIP PROJECTS**



Equipment for recycling, CBN, Abuja Nigeria



### Green House Tomatoes Farming, Akwa Ibom







### **KEY PARTNERS**













**OHMES**<sub>ROUP</sub>

### **MAJOR PARTNERS**

















### **Telecom Partners**







### **Financial / Insurance Partners**























### South Africa Regional Headquarters:

Unit 008, Eglin House, 14 Eglin Rd. Sunninghill, Sandton 2191, Johannesburg, South Africa.

### Sub-Regional Headquarters (West Africa):

Agbara Badagry, Near Seme-Border, Ogun State, Nigeria

### Lagos:

Plot 16, Amodu Ojikutu, Victoria Isalnd, Lagos, Nigeria.

### Dubai, United Arab Emirates: Inzone Service Provider):

Level 4, Burlington Tower, Business Bay, Dubai, UAE

- +234 909 497 6997, +233 20200 4678, + 234 807 731 3961, +27 617 681 586
- help@ohmesgro